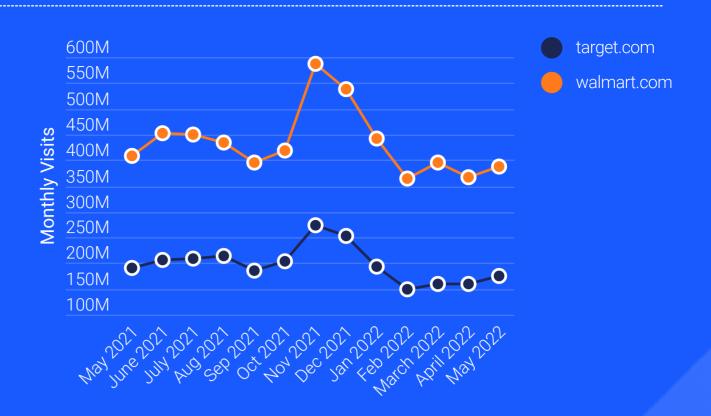

## **similarweb** Selling on Target vs. Walmart: **Everything You Need to Know**

**Monthly Visits** 

All Traffic, U.S., May 2021 - May 2022

Session **Duration Over** Time (min/sec)

All Traffic, U.S., May 2021 - May 2022