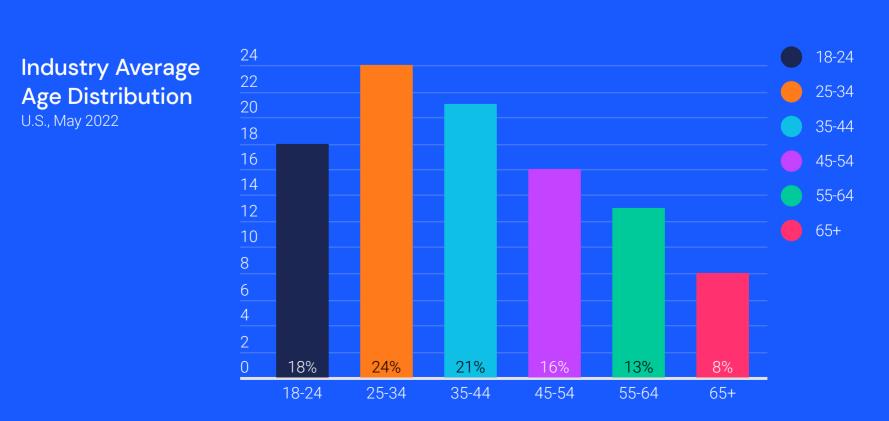

|      |
|                                                                    | walmart.com                      | 37.7% | 6                                               | 52.3%      |                                            |      |
|                                                                    | 0%                               | 20    | )% 40%                                          | 60%        | 80%                                        | 100% |
|                                                                    |                                  |       | Desktop                                         | Mobile Wel | )                                          |      |

## **Industry Average** İ İ Ť 56% **Gender Distribution \* \* \* \* \* \*** \* \* \* \* \* 45%



## 25–34 year olds Main age group with 24% of traffic share



U.S., May 2022