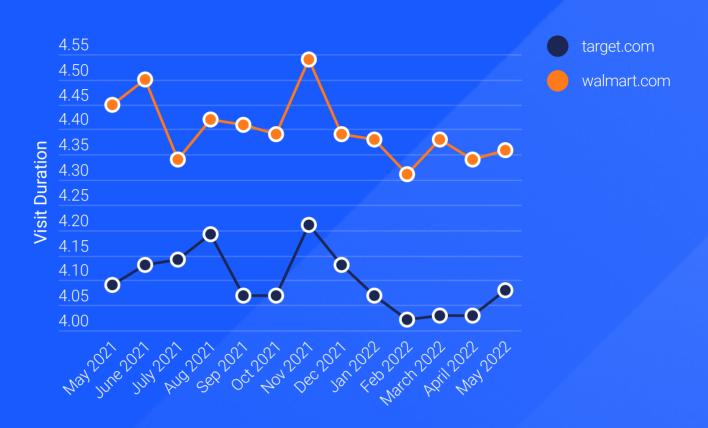

## **similarweb** Selling on Target vs. Walmart: **Everything You Need to Know**

**Monthly Visits** 

All Traffic, U.S., May 2021 - May 2022

Session **Duration Over** Time (min/sec)

All Traffic, U.S., May 2021 - May 2022