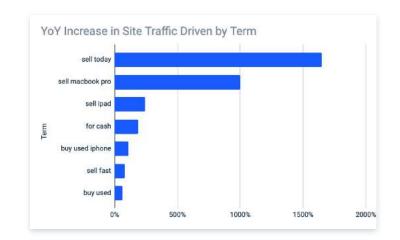

While Gazelle, like others in the competitive set, grew its branded traffic substantially, two-thirds of site traffic comes in via non-branded terms. Many are related to selling devices, often quickly or for cash, with a marked uptick in traffic from shoppers looking to sell premium, non-phone products like Macbooks and iPads.