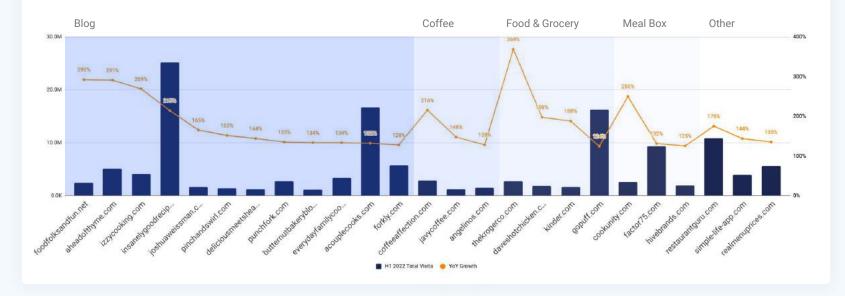

### H1 2022 Total Brand Traffic

H1 2022 Total YoY Growth US, Desktop & Mobile Web

The top 25 food & beverage brands highlight consumer preference for food blogs and coffee as well as grocery and meal boxes.

### **Blogs over books**

Half of the fastest growing food & beverage websites of H1 2022 are food blogs that publish recipes for every type of appetite. This includes **foodfolksandfun.net (292%), aheadofthyme.com (291%)** and **izzycooking.com (269%)**.

These websites all received well **over 75% of their traffic from organic search** in H1 2022. Although these websites supply a myriad of recipes, navigation to their site is defined by specific non-branded topics.

For example, foodfolksandfun.net received most of its organic search traffic from keywords such as *baked chicken thighs* (50.7K), *chicken thighs in oven* (13.5K), and *bake chicken thighs* (11.2K) while aheadofthyme.com saw majority traffic from keywords like *ground beef recipes* (82K) and *recipes with ground beef* (17.1K).