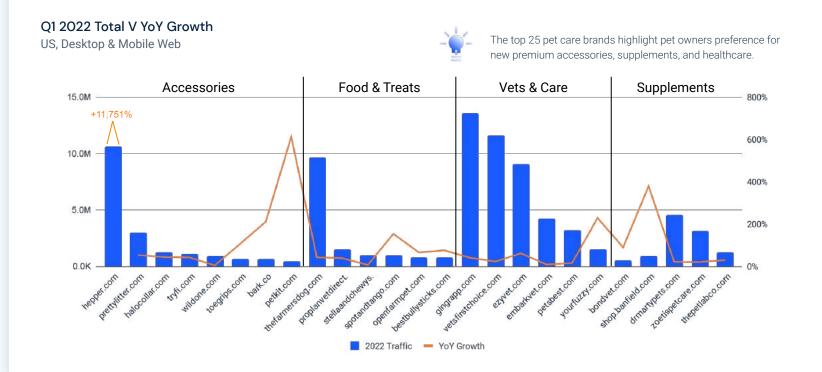

**Food & Beverage** – Consumers are taking control of what and how they eat via at-home meal boxes and food blogs.

**Pet Care** – A new category of premium pet accessories has emerged including GPS-enabled collars, color changing kitty litter, and virtual vet access.

## Q1 2022 Total Website Traffic