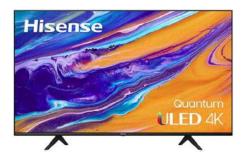

Hisense burst onto the U.S. TV market in the last few years, with an undercutting strategy that has proven effective on retailers. Their website traffic increased almost 60% YoY andAmazon revenue is up nearly 175%.

Their most popular product, a 50-inch QLED TV is more than \$500 cheaper than the average competitor model offering 4K and Quantum Dot. The brand has recently begun to sell its sound bars as well, priced at nearly half the competition.

# Hisense

Site Traffic: ▲ 59% Amazon Revenue: ▲ 174%

Hisense ULED 4K Premium 50U6G Quantum Dot QLED Series 50-Inch

List Price: \$400

Avg. Competitor Price: \$941

Hisense HS218 2.1ch Soundbar with Wireless Subwoofer