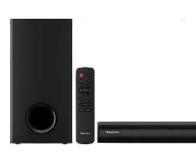

Their most popular product, a 50-inch QLED TV is more than \$500 cheaper than the average competitor model offering 4K and Quantum Dot. The brand has recently begun to sell its sound bars as well, priced at nearly half the competition.

# Hisense

Site Traffic: ▲ 59% Amazon Revenue: ▲ 174%

Hisense ULED 4K Premium 50U6G Quantum Dot QLED Series 50-Inch

List Price: \$400

Avg. Competitor Price: \$941

Hisense HS218 2.1ch Soundbar with Wireless Subwoofer

List Price: \$150

Avg. Competitor Price: \$278