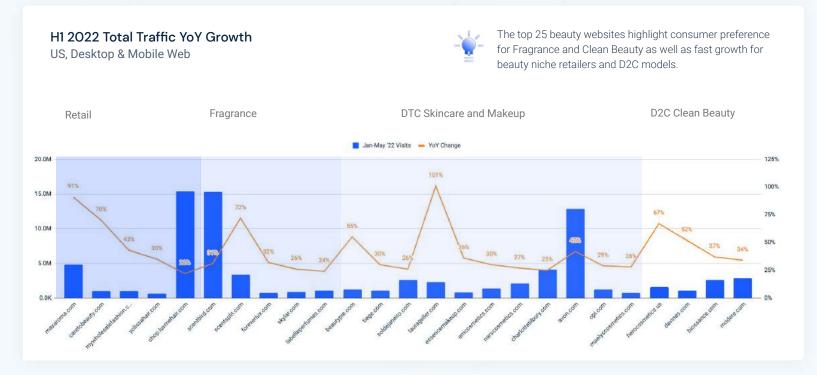

#### 1. D2C models soaring

With the saturation of the U.S. Beauty space, it became harder for brands to build a strong relationship with their audience. With big box retailers like Ulta and Sephora losing traffic YoY, beauty brands are all investing in D2C distribution channels. And it's paying off: 16 out of the 25 fastest-growing beauty companies are D2C websites.

#### 2. One size does not fit all for Fragrance

Max Aroma was the 2nd fastest growing beauty company in H1 2022, offering a large variety of famous scents at the best price. However, with time-high inflation, consumers have are choosing to purchase fragrances differently – more specifically, in smaller portions.

# 3. Skincare consumers are both quality and price conscious

DNVB (digital native vertical brands) such as Beauty Pie or Tiege seem to have solved the price versus quality dilemma. Both brands use trendy and clean ingredients in their products while offering discounts to recurring consumers, securing a high-value consumer base.