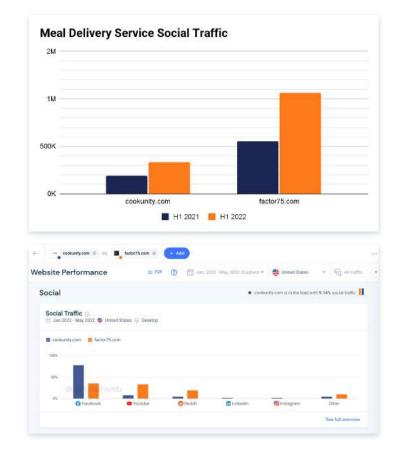

#### 3. Why cook when you can reheat

Meal delivery services also ranked high on our list. These websites saw increases to their incoming social traffic YoY from platforms such as Facebook, Youtube and Reddit.