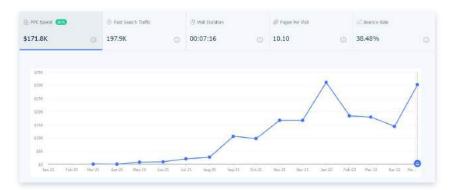

# **Top Non-branded Keywords for hebeos.com in traffic** US, Desktop, Jan-May '22

|    | Search terms (1,323)        | Traffic 🗸 |       | KD          | Change   | Volume  |
|----|-----------------------------|-----------|-------|-------------|----------|---------|
| 1  | prom dresses                | 30.1K     | 5.31% | • 52        | 4 58.33% | 127,390 |
| 2  | hebeos                      | 23.2K     | 4.10% | 37          | ↓ 41.16% | 7,090   |
| 3  | wedding dresses             | 12.7K     | 2.24% | <b>e</b> 81 | ↓ 45.66% | 160,870 |
| 4  | hebeos reviews              | 9K        | 1.58% | • 2         | ↓ 57.38% | 8,650   |
| 5  | prom dress                  | 7.5K      | 1.32% | 56          | 4 84 42% | 22,020  |
| 6  | prom dresses 2022           | 4.6K      | 0.81% | 0 80        | ↓ 57.68% | 21,310  |
| 7  | hebeos prom dresses         | 3.4K      | 0.60% | • 38        | ↓ 92.85% | 1,660   |
| 8  | hebos                       | 3.3K      | 0.59% | • 37        | ↓ 100%   | 1,700   |
| 9  | hebeos dress                | 2.8K      | 0.49% | • 37        | ↓ 93.45% | 1,370   |
| 10 | heboes                      | 2.7K      | 0.48% | • 37        | † 34.13% | 790     |
| 11 | mother of the bride dresses | 2.6K      | D.46% | 0 30        | ↑ 69.1%  | 52,310  |