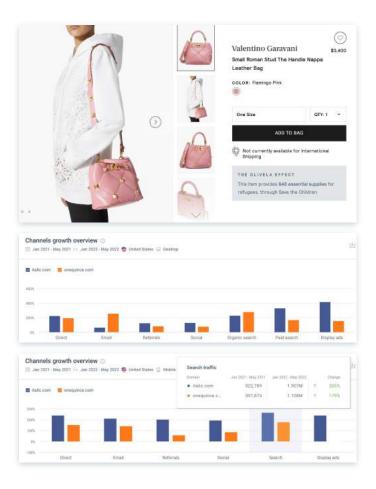

On the retail side, **Wolf & Badger** (+146% YoY), an independent designer marketplace, offers a platform to reach a wider audience. Its growth seems to be strongly fueled by social media, with a 401% YoY increase in social mobile traffic (from 496,000 visits to 1M). **Olivela** (+114%) differentiates from other high-end marketplaces with a philanthropic approach to business – 20% of the profit on each purchase (luxury brands) is donated to children's charities.