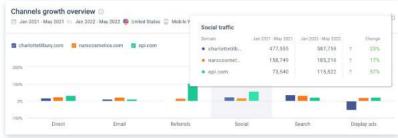

While DNVB paved the way, premium brands such as **Opi** (+29%), **Nars Cosmetics** (+27%) and **Charlotte Tilbury** (+25%) are finding success on their D2C website outside of traditional retail channels, leveraging social media, especially TikTok. For Opi, social mobile traffic grew 57% YoY.

**Modere (+35% YoY)** adopted an even more consumer-centric approach by basing its business model on social media retail via shiftingretail.com. Modere had the highest share of direct traffic (nearly 46% of its total traffic) compared to other Clean Beauty players in our list, thanks to increased organic awareness.