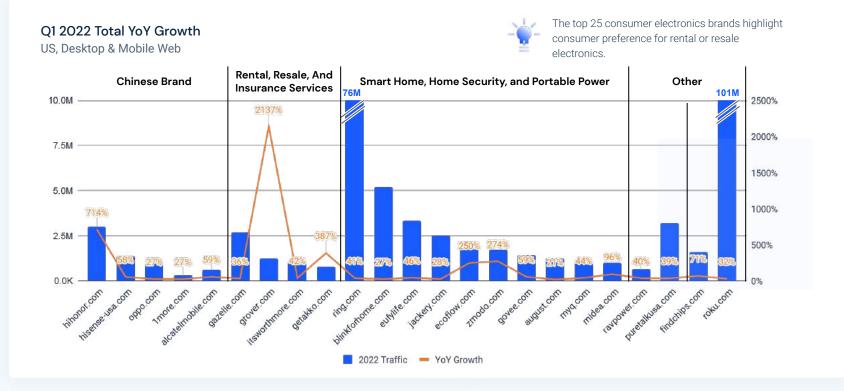

## Q1 2022 Total Brand Traffic

#### **1.** New brands get some name recognition

Emerging brands like Hisense, Midea, Ecoflow, and 1More all grew their branded search traffic dramatically, indicating increasing awareness YoY and allowing them to diminish their reliance on paid channels like search and social.

#### 2. Resale skyrockets and rental takes hold

Electronics device resellers like Gazelle and It's Worth More saw traffic grow by 40% YoY, possibly motivated by impending economic downturn. Grover, a new entrant which offers monthly gadget rentals, increased traffic by more than 2,000%.

#### 3. Low cost Chinese brands hit stateside

Chinese brands like Honor, Hisense, Oppo, 1More, and Alcatel (by TLC) were among the fastest growers this year as shoppers seek cheaper alternatives to popular gadgets.