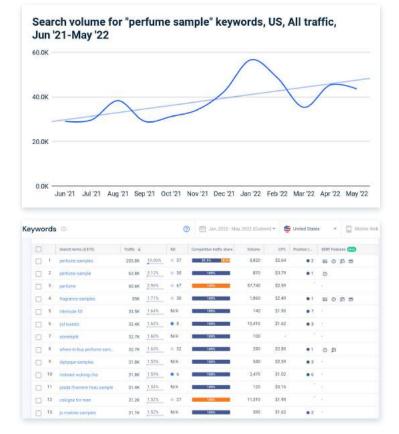

### One size does not fit all for Fragrance

The U.S. Fragrance industry has soared online, but so has the cost of living. **Consumers are therefore turning to cheaper alternatives, rather than buying fragrance at traditional retailers and at full price**. Financial sobriety and consumers' FOMO (fear of missing out) on new fragrance has made sample size perfume companies thrive.

**Scent Split** (+72%) and **Scent Bird** (+31%) understood that and are distributing luxury perfume brands differently.

**Scent Split** repackages famous luxury fragrance that consumers actively search for on their website into different sample sizes, allowing consumers to try and switch between different fragrance without ruining their budget. Some popular searches are *dyptique samples* (31,800 clicks), *ysl tuxedo* (33,400) or *prada l'homme l'eau* (31,400)

**Scent Bird** offers a subscription-based model where fragrances are repackaged into a 30-day supply sample. For only \$16.95 a month, consumers receive one package and can switch between hundreds of fragrances.