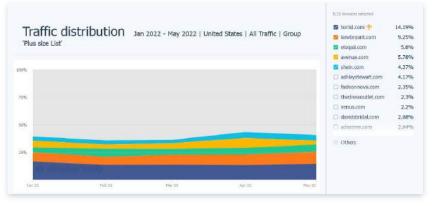

#### 3. Not so niche anymore

Plus-size fashion is not a niche business anymore, with most of the major fashion players trying to enter the field. Plus-size clothing keywords accumulated over 2.3M searches in 2022 as of May 31st.