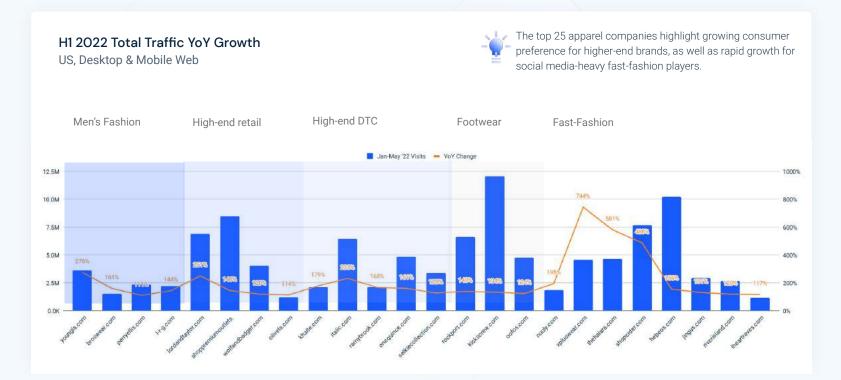

#### APPAREL

Top 25 Fastest-Growing Apparel Brands

Part 1

| RANK | BRAND                | DOMAIN                 | Q1 2021 VISITS | Q1 2022 VISITS | YOY GROWTH |
|------|----------------------|------------------------|----------------|----------------|------------|
| 1    | XPlus Wear           | <u>xpluswear.com</u>   | 543.7K         | 4.6M           | 744%       |
| 2    | Halara               | thehalara.com          | 689.1K         | 4.7M           | 581%       |
| 3    | Shop Cider           | shopcider.com          | 1.3M           | 7.7M           | 488%       |
| 4    | Youngla              | youngla.com            | 967.6K         | 3.6M           | 276%       |
| 5    | Lord & Taylor        | lordandtaylor.com      | 2.0M           | 6.9M           | 251%       |
| 6    | Italic               | italic.com             | 1.9M           | 6.4M           | 233%       |
| 7    | Nuuly                | nuuly.com              | 628.2K         | 1.9M           | 195%       |
| 8    | Khaite               | khaite.com             | 758.8K         | 2.1M           | 179%       |
| 9    | Ramy Brook           | ramybrook.com          | 798.0K         | 2.1M           | 168%       |
| 10   | Bros Wear            | broswear.com           | 593.5K         | 1.5M           | 161%       |
| 11   | Quince               | onequince.com          | 1.9M           | 4.8M           | 161%       |
| 12   | Hebeos               | hebeos.com             | 4.0M           | 10.2M          | 156%       |
| 13   | Shop Premium Outlets | shoppremiumoutlets.com | 3.5M           | 8.5M           | 146%       |

#### APPAREL

Top 25 Fastest-Growing Apparel Brands

Part 2

| RANK | BRAND             | DOMAIN               | Q1 2021 VISITS | Q1 2022 VISITS | YOY GROWTH |
|------|-------------------|----------------------|----------------|----------------|------------|
| 14   | LRG Clothing      | <u>l-r-g.com</u>     | 914.5K         | 2.2M           | 144%       |
| 15   | Rockport          | rockport.com         | 2.8M           | 6.6M           | 140%       |
| 16   | ASTR The Label    | astrthelabel.com     | 812.8K         | 1.9M           | 139%       |
| 17   | Kicks Crew        | kickscrew.com        | 5.2M           | 12.1M          | 134%       |
| 18   | Jingus            | jingus.com           | 1.3M           | 2.9M           | 131%       |
| 19   | Selkie Collection | selkiecollection.com | 1.5M           | 3.4M           | 128%       |
| 20   | Oofos             | oofos.com            | 2.1M           | 4.8M           | 124%       |
| 21   | Wolf and Badger   | wolfandbadger.com    | 1.8M           | 4.0M           | 120%       |
| 22   | River Island      | riverisland.com      | 1.2M           | 2.7M           | 120%       |
| 23   | I Heart Raves     | iheartraves.com      | 534.5K         | 1.2M           | 117%       |
| 24   | Olivela           | <u>olivela.com</u>   | 575.3K         | 1.2M           | 114%       |
| 25   | Perry Ellis       | perryellis.com       | 1.1M           | 2.4M           | 111%       |