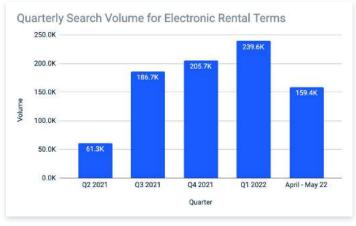

# Tough times may drive reseller, rental growth

With global smartphone sales stagnating amidst fears of a global recession, **second-hand marketplaces** for buying and selling phones and other gadgets are gaining popularity, along with a new category, **short-term device rentals.** 

Meanwhile, Grover, one of the first popular sites to offer tech rentals, grew traffic by more than 20x YoY on the back of skyrocketing demand. While rental services are not a new concept, Grover's tech focused approach differentiates them from legacy players. The top terms driving traffic to their site include, *rent a razer laptop*, *rent a nintendo switch*, and *rent an oculus rift*.