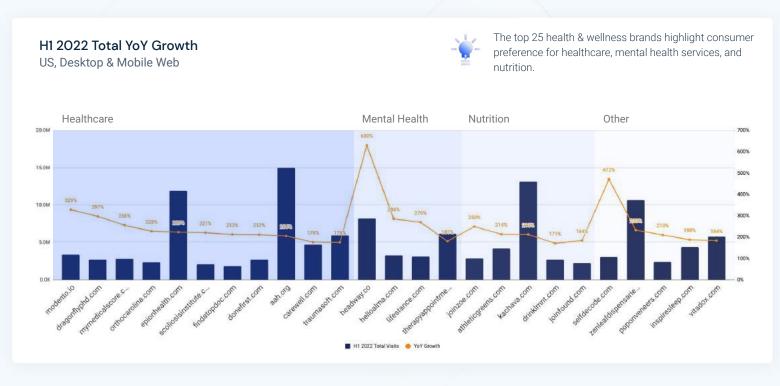

**Health & Wellness** – Physical and mental health service websites are growing as consumers place more emphasis on their overall wellbeing.